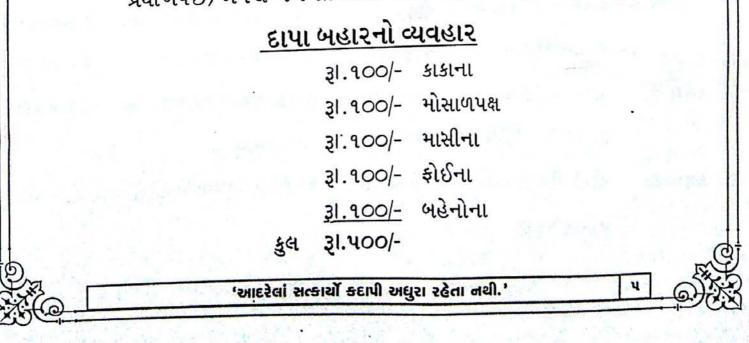

# દાપા બહારનો વ્યવહાર

| (٩) | રૂા.૫૦/- | કાકાના    |
|-----|----------|-----------|
|     | રૂા.૫૦/- | મોસાળપક્ષ |
|     | રૂા.૫૦/- | માસીના    |
|     | રૂા.૫૦/- | બહેનોના   |
|     | 31.40/-  | ફોઈના     |
|     |          |           |

કુલ રૂા.૨૫૦/-

- (૨) રૂા.૫૦/- બ્રાહ્મણના
  - રૂા.૫૦/- વસ્તીના
  - રૂા.૫૦/- ધર્માદાના (શ્રીફળ)
  - રૂા.૫૦/- રામદેવર્જીના
  - રૂા.૧૦૦/- કેળવણીફાળાના (જેતે ગોળનાં ફંડમાં જમાં કરાવવા)
  - <u>રૂા. ૫૦/-</u> મેળામણીના (૫૦ + ૫૦ બંને ૫ક્ષ)
- કુલ રૂા.૩૫૦/-