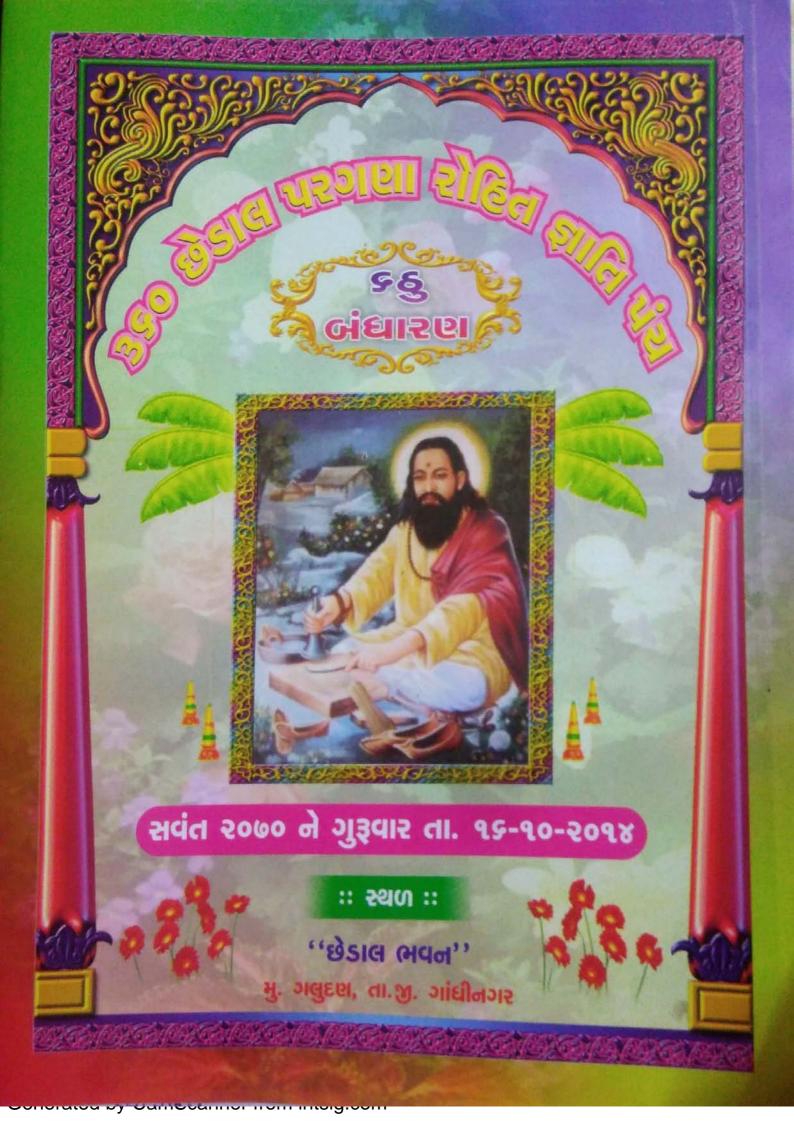

# :: ૩૬૦ છેડાલ પરગણા રોહિત જ્ઞાતિ પંચનું બંધારણ ::

સંવત ૨૦૭૦ તિથી આસો વદ આઠમ ને તા.૧૬/૧૦/૨૦૧૪ને ગુરૂવારના રોજ છેડાલ ભવન મુ.ગલુદણ, તા.જી. ગાંધીનગર ખાતે ૩૬૦ છેડાલ રોહિત જ્ઞાતિ પંચની સામાન્ય સભા મળેલ જેમાં સમાજના ધારાધોરણ મુજબ સામાજિક અને માંગલિક પ્રસંગોના રિતરિવાજોનું સુધારા વધારા સાથેનું આ દઠું બંધારણ ઘડવામાં આવેલ જેને જ્ઞાતિ પંચે સર્વાનુંમતે મંજુર કરેલ જે આજરોજ તા. ૧૬/૧૧/૨૦૧૪, રવિવારના રોજ થી અમલમાં આવે છે.